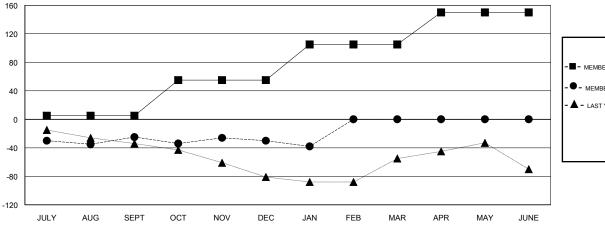

## GOALS AND ACTUAL MEMBERS CUMULATIVE

MEMBERSHIP DATA

| -■- MEMBER GROWTH NET GOAL        |  |
|-----------------------------------|--|
| - ● - MEMBER GROWTH ACTUAL        |  |
| - ▲ - LAST YEAR MEMBERSHIP ACTUAL |  |
|                                   |  |
|                                   |  |
|                                   |  |

## LOCATION CALIFORNIA

**GMT CA** 

| Clubs  RESULTS FOR 2017-2018 |               |           |               | Members       |                           |                         |                                              |
|------------------------------|---------------|-----------|---------------|---------------|---------------------------|-------------------------|----------------------------------------------|
|                              |               |           |               |               | RESULTS FOR 2017-2018     |                         |                                              |
| QUARTER                      | NEW CLUB GOAL | NEW CLUBS | DROPPED CLUBS | QUARTER       | MEMBER GROWTH NET<br>GOAL | MEMBER GROWTH<br>ACTUAL | DROPPED MEMBERS ACTUAL (including transfers) |
| JULY/AUG/SEPT                | 0             | 0         | 1             | JULY/AUG/SEPT | 5                         | 44                      | 61                                           |
| OCT/NOV/DEC                  | 1             | 0         | 0             | OCT/NOV/DEC   | 50                        | 34                      | 34                                           |
| JAN/FEB/MAR                  | 1             | 0         | 0             | JAN/FEB/MAR   | 50                        | 10                      | 18                                           |
| APR/MAY/JUNE                 | 1             | 0         | 0             | APR/MAY/JUNE  | 45                        | 0                       | 0                                            |