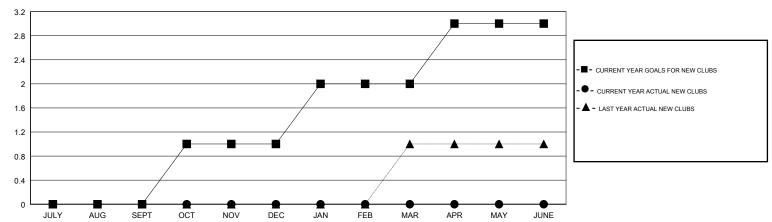

### GOALS AND ACTUAL NEW CLUBS CUMULATIVE

## LOCATION CALIFORNIA

**GMT CA** 

| Clubs  RESULTS FOR 2017-2018 |               |           |               | Members       |                           |                         |                                              |
|------------------------------|---------------|-----------|---------------|---------------|---------------------------|-------------------------|----------------------------------------------|
|                              |               |           |               |               | RESULTS FOR 2017-2018     |                         |                                              |
| QUARTER                      | NEW CLUB GOAL | NEW CLUBS | DROPPED CLUBS | QUARTER       | MEMBER GROWTH NET<br>GOAL | MEMBER GROWTH<br>ACTUAL | DROPPED MEMBERS ACTUAL (including transfers) |
| JULY/AUG/SEPT                | 0             | 0         | 1             | JULY/AUG/SEPT | 5                         | 44                      | 61                                           |
| OCT/NOV/DEC                  | 1             | 0         | 0             | OCT/NOV/DEC   | 50                        | 34                      | 34                                           |
| JAN/FEB/MAR                  | 1             | 0         | 0             | JAN/FEB/MAR   | 50                        | 10                      | 18                                           |
| APR/MAY/JUNE                 | 1             | 0         | 0             | APR/MAY/JUNE  | 45                        | 0                       | 0                                            |